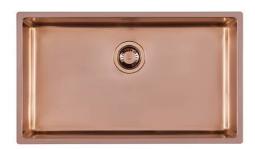

### **Sink KE Copper**

Kitchen Sinks Code: 2157 858

### **DETAILS**

| Coloring               | Copper                                                          |
|------------------------|-----------------------------------------------------------------|
| Edge/Installation Type | Undermount                                                      |
| Finish                 | PVD                                                             |
| Material               | AISI 304 stainless steel                                        |
| Texture                | Foster brushed                                                  |
| Base                   | 80 cm                                                           |
| Dimensions             | 750 x 440 mm                                                    |
| Standard fittings      | Fixing hooks, gasket, drain, overflow and siphon, boxed packing |
| Mixer holes            | No standard holes                                               |
|                        |                                                                 |