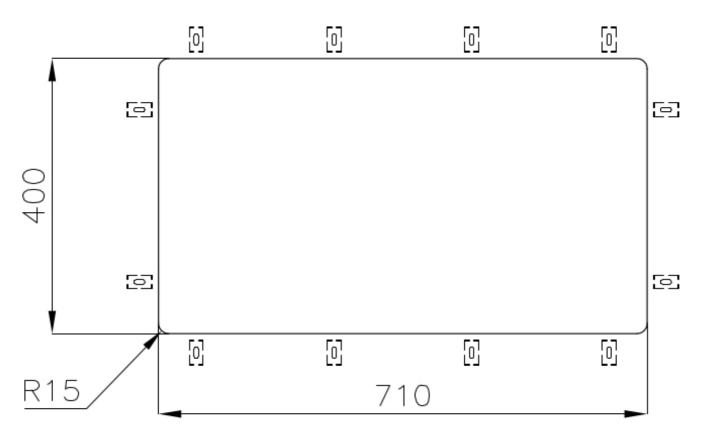

|
| Perimetral overflow       | The overflow is always a security on the Foster sinks that prevents the overflow of water in case of oversights. The perimeter drain solution improves aesthetics thanks to its square and essential shape.                                                                                                                                 |
| Small radius              | Bowls with squared shapes with a modern design and an increased capacity, for a minimal aesthetics connected with an extreme practicity.                                                                                                                                                                                                    |

### **TECHNICAL DATA**

# Foster ==





## Foster ==



Cut out size Dimensioni per foratura top

### **GALLERY**





## Foster ==

#### **OPTIONAL ACCESSORIES**



Cestello inox 8612 000



Glass chopping board 8631 300



HDPE Chopping board 8657 001



HPDE Twin chopping board 8644 101



8100 303 \* only in combination with the accessory 8644 101

Stainless steel plate rack



Stainless steel plate rack only usable in combination with the accessories 8644 003
8100 154



White basket 8612 100



**White bowl** 8153 100



Graters kit with ring-holder and food collection tray

8159 101 \* only in combination with the accessory 8644 101





Stainless steel perforated tray

8151 000

\* only in combination with the accessory 8644 101



Stainless steel plate rack

8100 201

#### **RECOMMENDED PAIRINGS**



**Mixer Tap Omega Copper** 

8497