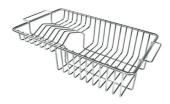

Stainless steel plate rack

Stainless steel plate rack only usable in combination with the accessories 8644 003
8100 154

White basket 8612 100

**White bowl** 8153 100

Graters kit with ring-holder and food collection tray