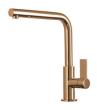

**

# Foster ==





## Foster ==



Cut out size Dimensioni per foratura top

### **GALLERY**





## Foster ==

#### **OPTIONAL ACCESSORIES**



Cestello inox 8612 000



Glass chopping board 8631 300



HDPE Chopping board 8657 001



HPDE Twin chopping board 8644 101



8100 303 \* only in combination with the accessory 8644 101

Stainless steel plate rack



Stainless steel plate rack only usable in combination with the accessories 8644 003
8100 154



White basket 8612 100



**White bowl** 8153 100



Graters kit with ring-holder and food collection tray

8159 101 \* only in combination with the accessory 8644 101





Stainless steel perforated tray

8151 000

\* only in combination with the accessory 8644 101



Stainless steel plate rack

8100 201

#### **RECOMMENDED PAIRINGS**



**Mixer Tap Omega Copper** 

8497 400