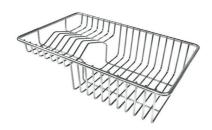

Stainless steel plate rack

Stainless steel plate rack only usable in combination with the accessories 8644 003
8100 154

White basket 8612 100

**White bowl** 8153 100

Graters kit with ring-holder and food collection tray