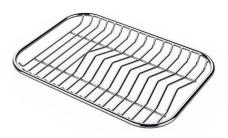

8159 101 \* only in combination with the accessory 8644 101

Stainless steel perforated tray

8151 000

\* only in combination with the accessory 8644 101

Stainless steel plate rack

8100 201