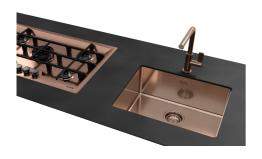

### **Sink KE Copper**

Kitchen Sinks Code: 2157 858

### **DETAILS**

| Coloring               | Copper                                                          |
|------------------------|-----------------------------------------------------------------|
| Edge/Installation Type | Undermount                                                      |
| Finish                 | PVD                                                             |
| Material               | AISI 304 stainless steel                                        |
| Texture                | Foster brushed                                                  |
| Base                   | 80 cm                                                           |
| Dimensions             | 750 x 440 mm                                                    |
| Standard fittings      | Fixing hooks, gasket, drain, overflow and siphon, boxed packing |
| Mixer holes            | No standard holes                                               |
|                        |                                                                 |

### **GALLERY**