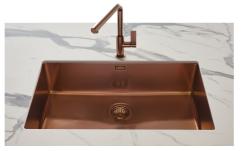

### **Sink KE Copper**

Kitchen Sinks Code: 2157 858

### **DETAILS**

| Coloring               | Copper                                                          |
|------------------------|-----------------------------------------------------------------|
| Edge/Installation Type | Undermount                                                      |
| Finish                 | PVD                                                             |
| Material               | AISI 304 stainless steel                                        |
| Texture                | Foster brushed                                                  |
| Base                   | 80 cm                                                           |
| Dimensions             | 750 x 440 mm                                                    |
| Standard fittings      | Fixing hooks, gasket, drain, overflow and siphon, boxed packing |
| Mixer holes            | No standard holes                                               |
|                        |                                                                 |

| Built-in hole             | View technical data sheet                                                                                                                                                                                                                                                                                                                   |
|---------------------------|---------------------------------------------------------------------------------------------------------------------------------------------------------------------------------------------------------------------------------------------------------------------------------------------------------------------------------------------|
| Drainer                   | No                                                                                                                                                                                                                                                                                                                                          |
| Width                     | 75 cm                                                                                                                                                                                                                                                                                                                                       |
| Bowl dimension            | 710 x 400 mm                                                                                                                                                                                                                                                                                                                                |
| Number of bowls           | 1 bowl                                                                                                                                                                                                                                                                                                                                      |
| Waste fitting             | 3,5" drain                                                                                                                                                                                                                                                                                                                                  |
| FEATURES                  |                                                                                                                                                                                                                                                                                                                                             |
| Basket 3,5" waste fitting | The drain is equipped with a large 3.5" drain, with the practical basket cap that prevents the discharge of solid parts.                                                                                                                                                                                                                    |
| Copper                    | The Copper finish is obtained by treating steel with a physical process called PVD (Phisical Vacuum Deposition) which deposits particles of noble metals on the surface. The result is a unique and refined aesthetic effect, and an improvement of the mechanical properties of the steel which is more resistant to impact and scratches. |
| High thickness            | Imm thick steel. A significant thickness, which guarantees the maximum sturdiness and durability.                                                                                                                                                                                                                                           |
| Perimetral overflow       | The overflow is always a security on the Foster sinks that prevents the overflow of water in case of oversights. The perimeter drain solution improves aesthetics thanks to its square and essential shape.                                                                                                                                 |
| Small radius              | Bowls with squared shapes with a modern design and an increased capacity, for a minimal aesthetics connected with an extreme practicity.                                                                                                                                                                                                    |

### **GALLERY**