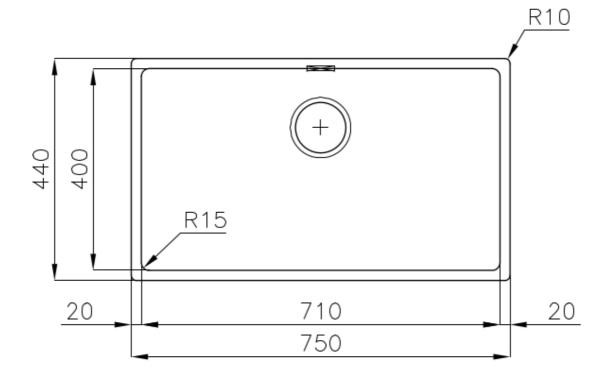

### **DETAILS**

| Coloring               | Copper                                                          |
|------------------------|-----------------------------------------------------------------|
| Edge/Installation Type | Undermount                                                      |
| Finish                 | PVD                                                             |
| Material               | AISI 304 stainless steel                                        |
| Texture                | Foster brushed                                                  |
| Base                   | 80 cm                                                           |
| Dimensions             | 750 x 440 mm                                                    |
| Standard fittings      | Fixing hooks, gasket, drain, overflow and siphon, boxed packing |
| Mixer holes            | No standard holes                                               |
|                        |                                                                 |

| Built-in hole             | View technical data sheet                                                                                                                                                                                                                                                                                                                   |
|---------------------------|---------------------------------------------------------------------------------------------------------------------------------------------------------------------------------------------------------------------------------------------------------------------------------------------------------------------------------------------|
| Drainer                   | No                                                                                                                                                                                                                                                                                                                                          |
| Width                     | 75 cm                                                                                                                                                                                                                                                                                                                                       |
| Bowl dimension            | 710 x 400 mm                                                                                                                                                                                                                                                                                                                                |
| Number of bowls           | 1 bowl                                                                                                                                                                                                                                                                                                                                      |
| Waste fitting             | 3,5" drain                                                                                                                                                                                                                                                                                                                                  |
| FEATURES                  |                                                                                                                                                                                                                                                                                                                                             |
| Basket 3,5" waste fitting | The drain is equipped with a large 3.5" drain, with the practical basket cap that prevents the discharge of solid parts.                                                                                                                                                                                                                    |
| Copper                    | The Copper finish is obtained by treating steel with a physical process called PVD (Phisical Vacuum Deposition) which deposits particles of noble metals on the surface. The result is a unique and refined aesthetic effect, and an improvement of the mechanical properties of the steel which is more resistant to impact and scratches. |
| High thickness            | Imm thick steel. A significant thickness, which guarantees the maximum sturdiness and durability.                                                                                                                                                                                                                                           |
| Perimetral overflow       | The overflow is always a security on the Foster sinks that prevents the overflow of water in case of oversights. The perimeter drain solution improves aesthetics thanks to its square and essential shape.                                                                                                                                 |
| Small radius              | Bowls with squared shapes with a modern design and an increased capacity, for a minimal aesthetics connected with an extreme practicity.                                                                                                                                                                                                    |